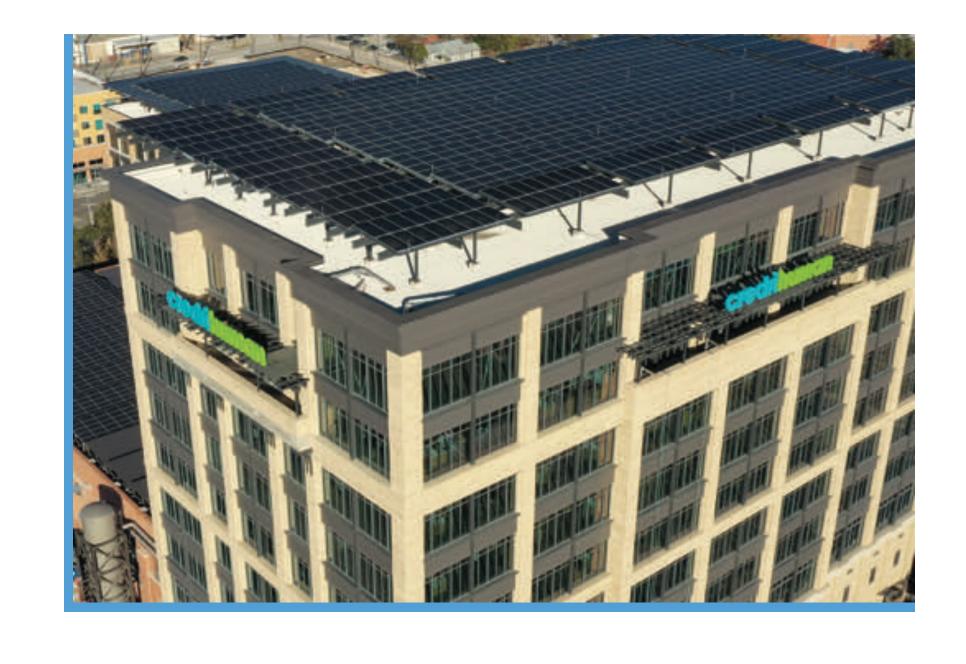

## CREDIT HUMAN: 1703 Broadway

Credit Human completed construction of a 12-story headquarter building that is nearly 65% more efficient than comparable buildings by utilizing a geothermal system for heating and cooling, and implementing state-of-the-art building envelope, space conditioning, and lighting designs.

- Reduced energy demand by more than 55% and saved 90% in utility costs compared to its smaller, previous headquarters
- produce almost 40% of annual electricity demand
- Uses 97% less potable water than a typical 200,000 square feet building through rain collection and recycled water
- Received the first Build San Antonio Green Resilient Building certification