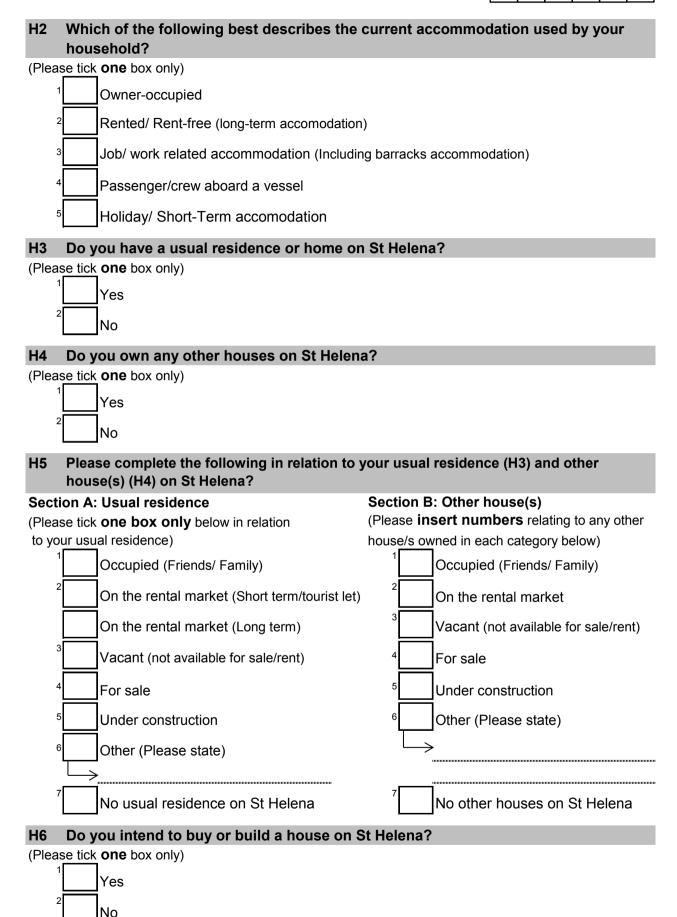

#### SCHEDULE 1: HOUSEHOLD INFORMATION

Asks questions about your current accommodation, the number of persons who live there and your usual residence and other property/homes on St Helena (if any).