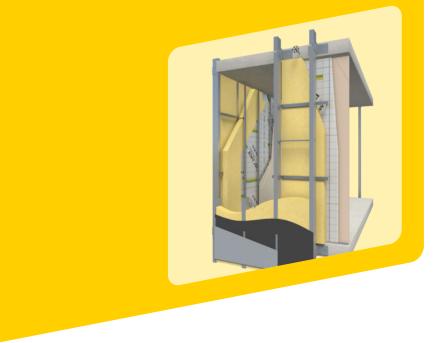

## **F4 FAÇADE**

Prefab kit with high thermal and acoustic performances for a light and slim façade

• Thermal losses up to 2 times lower than traditional façades

**SUSTAINABILITY** 

BETTER FOR PEOPLE

• High acoustic performance